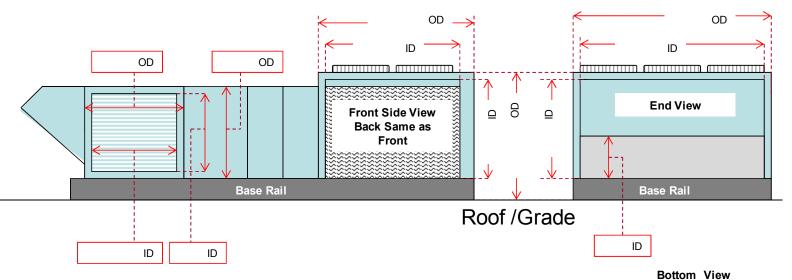

## McQuay RTD/RFS/RCS/RDT Series Roofpak Units

PLEASE READ BEFORE TAKING MEASUREMENTS: Filter Screen requirements can vary from unit to unit of the same make and model based on how and where the unit is set. Therefore, verification of specifications is required to ensure that the filter screens being produced for the unit will fit properly and provide years of trouble free service. Please capture <u>all</u> of the measurements that apply as shown below.

## **BE Sure To Fill In ALL Dimensions Indicated Below**

Comments

Air Intake Filters Are Manufactured By: Newway Company dba / Air Solution Company Commerce Twp, MI 48382 www.airsolutioncompany.com

Air Intake Filters are protected under one or more of the following U.S. and foreign patents: 5,370,722 ◆ 5,529,593 ◆ 6,197,077 B1 ◆ 2170244 ◆ 95904185.6-2113 ◆ 7,323,028 ◆ Other Patents Pending.