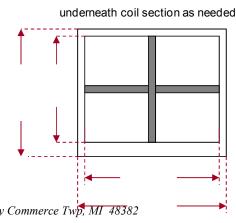

## McQuay RTD/RFS/RCS/RDT Series Roofpak Units

PLEASE READ BEFORE TAKING MEASUREMENTS: Filter Screen requirements can vary from unit to unit of the same make and model based on how and where the unit is set. Therefore, verification of specifications is required to ensure that the filter screens being produced for the unit will fit properly and provide years of trouble free service. Please capture <u>all</u> of the measurements that apply as shown below.

## **BE Sure To Fill In ALL Dimensions Indicated Below**

Comments

Air Intake Filters Are Manufactured By: Newway Company dba / Air Solution Company Commerce Twp, MI 48382 www.airsolutioncompany.com

Air Intake Filters are protected under one or more of the following U.S. and foreign patents: 5,370,722 ◆ 5,529,593 ◆ 6,197,077 B1 ◆ 2170244 ◆ 95904185.6-2113 ◆ 7,323,028 ◆ Other Patents Pending.