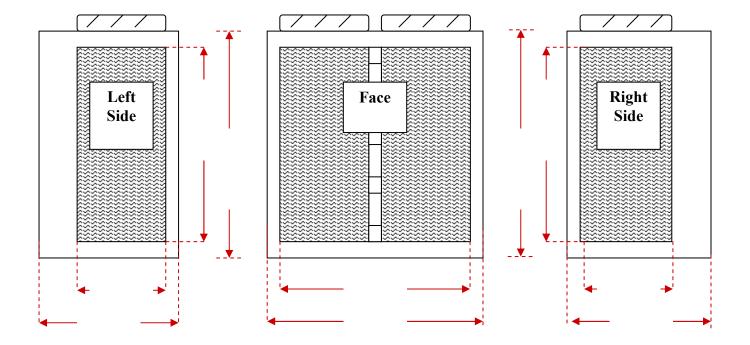

## **Daiken and Mitsubishi Condenser Units**

PLEASE READ BEFORE TAKING MEASUREMENTS: Filter Screen requirements can vary from unit to unit of the same make and model based on how and where the unit is set. Therefore, verification of specifications is required to ensure that the filter screens being produced for the unit will fit properly and provide years of trouble free service. Please capture <u>all</u> of the measurements that apply as shown below.

| Distributor / Company: |       | Contact:                      |
|------------------------|-------|-------------------------------|
| Tel                    | Cell: | Fax:                          |
| Email:                 |       | End Customer:                 |
| Model Number:          |       | How Many Units of this Model: |