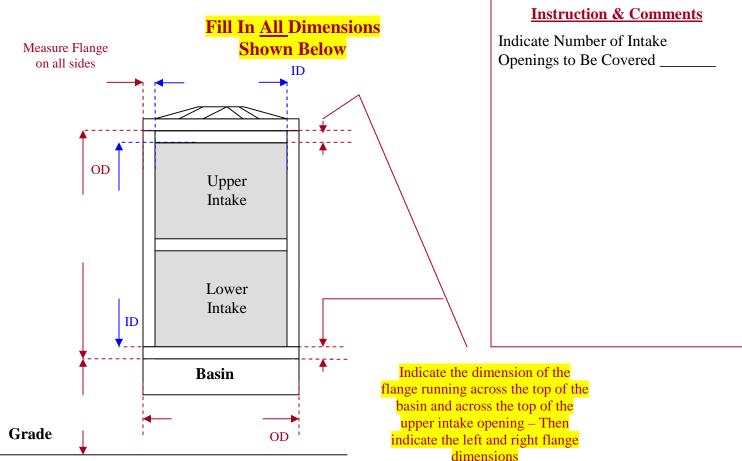

## Single Cell (Double Stacked) Cooling Tower

| Provide The Following Information                         |                                         |                                                                                                                                                     |
|-----------------------------------------------------------|-----------------------------------------|-----------------------------------------------------------------------------------------------------------------------------------------------------|
| Company Name:                                             | Contact Name:                           |                                                                                                                                                     |
| Contact Phone Number:                                     | Cell:                                   | Fax                                                                                                                                                 |
| ■ Email Address:                                          | End Customer:                           |                                                                                                                                                     |
| ■ Equipment (Make & Model)                                |                                         |                                                                                                                                                     |
| <ul> <li>How many intake openings per cell. (e</li> </ul> | e.g., one – face only, two – 1 face & 1 | 1 back)                                                                                                                                             |
|                                                           | rovide both ID and OD measurement       | dimension and outside dimension (including as, filters will be sized so center of filter fastening accooling towers, flashing may be require across |
| Fill In <u>A</u>                                          | <u>All</u> Dimensions                   | Instruction & Comments  Indicate Number of Intake                                                                                                   |